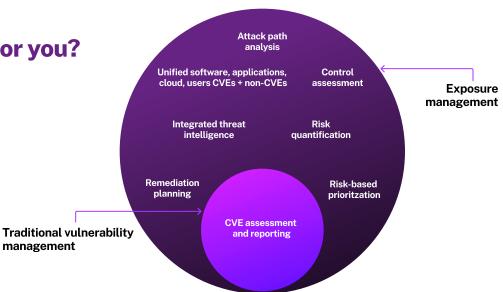

Is Balbix exposure management right for you?

Balbix cyber risk and exposure management platform enables you to ingest data from all your current IT and security tools and gain unified visibility into all assets, applications, and exposures.

Balbix goes beyond severity and threat intelligence, and takes asset criticality and mitigating controls into consideration to prioritize risks that can truly impact your business.