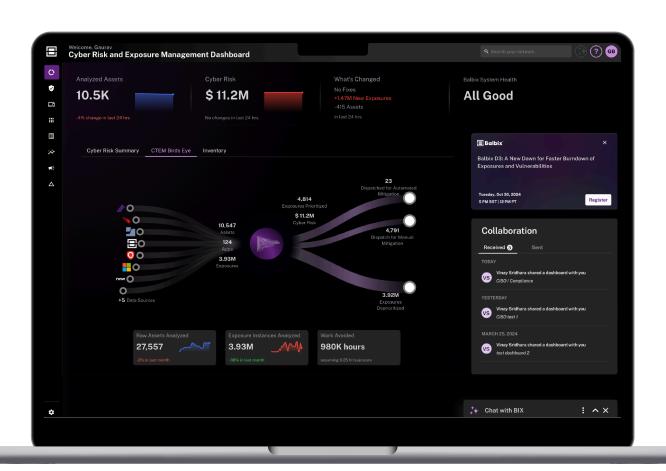

Is Balbix exposure management right for you?

Balbix cyber risk and exposure management platform enables you to ingest data from all your current IT and security tools and gain unified visibility into all assets, applications, and exposures.

Balbix goes beyond severity and threat intelligence, and takes asset criticality and mitigating controls into consideration to prioritize risks that can truly impact your business.